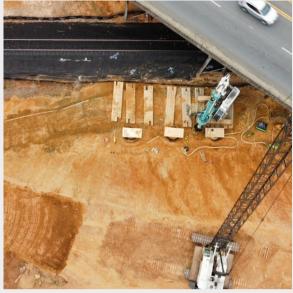

## SAFETY SPOTLIGHT PROJECT MC450

Atlas Geo Contractors has completed drilling three piers for Bent 2 Stage 2. All three of these drilled piers are now poured out, and Atlas Geo will be moving over to the four piers located at Bent 1 Stage 2 soon.

Construction is rarely a solo activity. There are often multiple people, companies and equipment that need to work together in order to complete a task safely.

The team assembled in Burke County consists of: Mountain Creek Contractors, Atlas Geo Contractors, and Carolina Sand Trucking Company. There has been a great team culture established amongst these companies, and safety standards are reinforced by everyone on site.