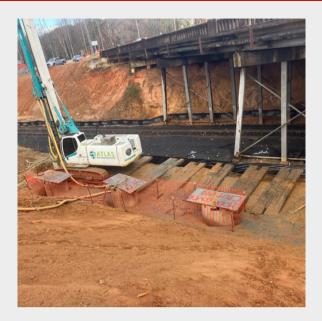

## SAFETY SPOTLIGHT PROJECT MC450

Atlas Geo Contractors has completed drilling three piers for Bent 2 Stage 2. All three of these drilled piers are now poured out, and Atlas Geo will be moving over to the four piers located at Bent 1 Stage 2 soon.

Construction is rarely a solo activity. There are often multiple people, companies and equipment that need to work together in order to complete a task safely.

The team assembled in Burke County consists of: Mountain Creek Contractors, Atlas Geo Contractors, and Carolina Sand Trucking Company. There has been a great team culture established amongst these companies, and safety standards are reinforced by everyone on site.